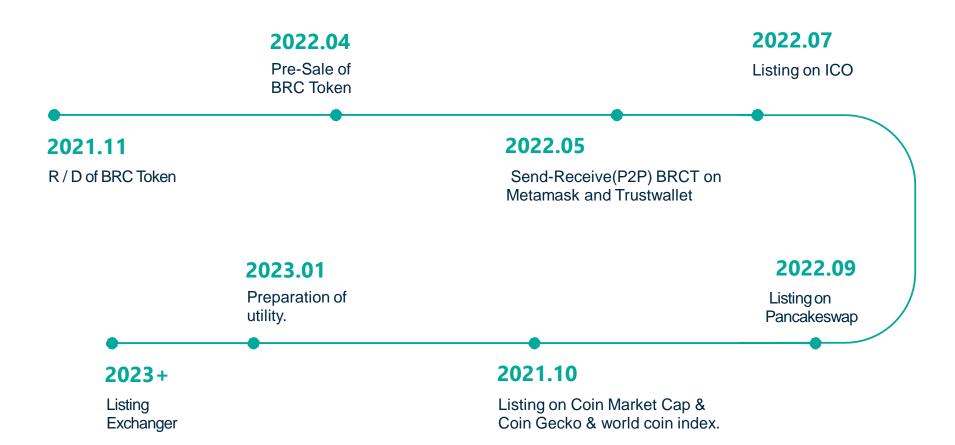

ding, BRCT has identified significant pain points and dynamically taken advantage of the changing market conditions.

#### Remarkable User Growth and Operational Data

The Beta Version of BRCT has connected over 30 global leading exchanges and achieved over \$100million max daily trading volume. The enthusiasm of the seed institutional users gives us strong confidence in a promising potential of exponential user growth.

#### **BRCT Investor Positioning Statement**

BRCT Investor is a global prime broker specialized in crypto trading and asset management. We provide crypto brokerage services for institutional clients and professional traders with revolutionary products, including spot & margin trading, derivatives, data, custody, lending and staking in one account.

## **BRCT ROADMAP**





### **CRYPTO FINANCE LANDSCAPE**





## **BRCT INVESTOR NETWORK**



#### Public chain protocol layer

Infrastructure and security support

#### Off-chain trading layer

Private channels with high speed for traders

#### **Settlement network layer**

Reducing compliance costs, providing friction-free trading

#### **Application layer**

Providing rich and varied application services





## **TYPE OF RETURN**





NOTE – No Time Limit AWARDS & REWARDS Bonus as Gift

# TWO WAY OF OPERATION





BRCT Investor :-A Member that puts money/crypto into BRCT investor wallet in order to make Trade Revenue profit.

BRCT Networker :-Once you will activate you 1st Referral, You will be automatically rewarded as advisor.

**Minimum 100 USDT Joining Amount** 







## **AnyTime Withdrawal Available