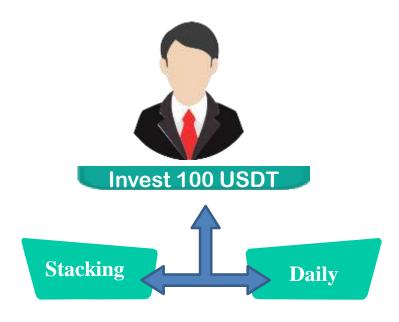

**Minimum 100 USDT Joining Amount** 

## **AnyTime Withdrawal Available Minimum \$30**

| DIRECT   | PERCENTAGE | DAYS     |  |  |  |
|----------|------------|----------|--|--|--|
| Beginner | 0.5 %      | 400 DAYS |  |  |  |
| 1 Direct | 0.6 %      | 334 DAYS |  |  |  |
| 2 Direct | 0.7 %      | 285 DAYS |  |  |  |
| 3 Direct | 0.8 %      | 250 DAYS |  |  |  |
| 4 Direct | 0.9 %      | 222 DAYS |  |  |  |
| 5 Direct | 1 %        | 200 Days |  |  |  |

## **Deposit Start Min. \$100 to Unlimited**

| Sr. No | Stacking Months | Interest / Month |
|--------|-----------------|------------------|
| 1      | 24 Months       | 3%               |
| 2      | 36 Months       | 4%               |