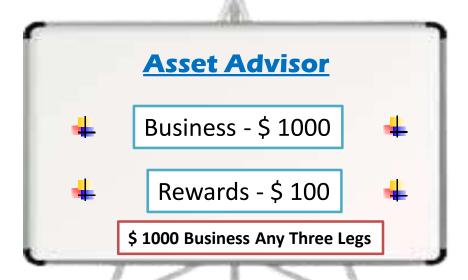

| 24 Months       | 3%               |
| 2      | 36 Months       | 4%               |









10%

For Example



Invest 100 USDT

You Will Get \$ 10 as Introduction Bonus



## **LEVEL BONUS**







## **DUAL PROFIT BONUS**



| Sr. No | Level                 | Interest / Month |  |  |
|--------|-----------------------|------------------|--|--|
| 1      | 1 <sup>st</sup> Level | 30%              |  |  |
| 2      | 2 <sup>nd</sup> Level | 20%              |  |  |
| 3      | 3 <sup>rd</sup> Level | 10%              |  |  |
| 4      | 4 <sup>th</sup> Level | 5%               |  |  |
| 5      | 5 <sup>th</sup> Level | 3%               |  |  |
| 6      | 6 <sup>th</sup> Level | 2%               |  |  |
| 7      | 7 <sup>th</sup> Level | 1%               |  |  |







### Asset Advisor









#### Sr. Asset Advisor









## **Designation – Executive**









### - Sr. Executive









## Manager









## - Sr. Manager









## Project Manager









## - Sr.Project Manager









## Director







## **AMERICAN FINANCIAL MARKETS vs. CRYPTOCURRENCY**



#### **American Financial Markets**

#### **Cryptocurrency Markets**

Scale

75,000,000,000,000

75 Trillion

300,000,000,000

300 Billion

**Exchanges** 

















**Prime Broker** 







**Introducing Broker** 











**Investors** 











## **MARKET DOMINATED BY PROFESSIONAL INVESTORS**





The market structure conforms to the "80/20 principle" of traditional financial market.



BRCT Investor's goal is to discover the needs of the market and to provide customized services for professi