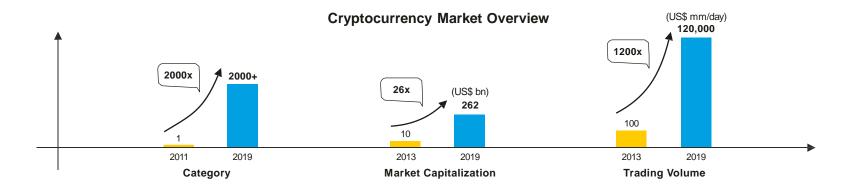

ive**









### - Sr. Executive









## Manager









## - Sr. Manager









## Project Manager









## - Sr.Project Manager









## Director







## **AMERICAN FINANCIAL MARKETS vs. CRYPTOCURRENCY**



#### **American Financial Markets**

#### **Cryptocurrency Markets**

Scale

75,000,000,000,000

75 Trillion

300,000,000,000

300 Billion

**Exchanges** 

















**Prime Broker** 







**Introducing Broker** 











**Investors** 











## **MARKET DOMINATED BY PROFESSIONAL INVESTORS**





The market structure conforms to the "80/20 principle" of traditional financial market.



BRCT Investor's goal is to discover the needs of the market and to provide customized services for professional investors.



## **BROKERAGE SERVICE VALUATION MODEL**







Professionals

Revenue: 1.90 bn

AUM: 150bn

Accounts: 640.000

Annually Orders: 200 bn

Operating Margin Rate: 65%

25% from Broker Service

charles SCHWAB

Individuals

Revenue: 8 bn

AUM: 13.53tn

Active Accounts: 119 mm

Monthly Logins: 10mm

Monthly User Growth: 100,000

Margin Rate: 42%

robinhood

Young Individuals

Valuation: 7 bn

Rated as the Best 7 most popular investment software in Forbes

Zero Commission

Accounts: 4 mm

Average User Age: 32

Institutions/Professionals/Brokers

Total Supply - 1 Cr

Token Pre-Sale - 20 Lac

ICO - 40 Lac

Stack/Hold - 20 Lac

Commission & Airdrop - 10 %

Blockchain & Exchanger - 5 %

Admin Community - 5 %



#### **BRCT INVESTOR**



BRCT Investor provides revolutionary trading tools and prime brokerage services to professional investors in