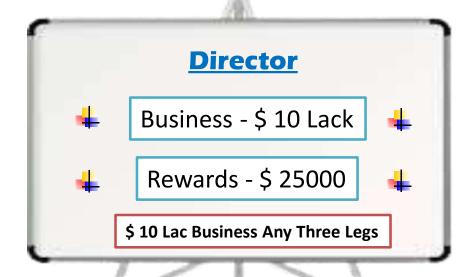

| Sr. No | Level                 | Interest / Month |  |  |
|--------|-----------------------|------------------|--|--|
| 1      | 1 <sup>st</sup> Level | 30%              |  |  |
| 2      | 2 <sup>nd</sup> Level | 20%              |  |  |
| 3      | 3 <sup>rd</sup> Level | 10%              |  |  |
| 4      | 4 <sup>th</sup> Level | 5%               |  |  |
| 5      | 5 <sup>th</sup> Level | 3%               |  |  |
| 6      | 6 <sup>th</sup> Level | 2%               |  |  |
| 7      | 7 <sup>th</sup> Level | 1%               |  |  |







### Asset Advisor









#### Sr. Asset Advisor









## **Designation – Executive**









### - Sr. Executive









## Manager









## - Sr. Manager









## Project Manager









## - Sr.Project Manager









## Director







## **AMERICAN FINANCIAL MARKETS vs. CRYPTOCURRENCY**



#### **American Financial Markets**

#### **Cryptocurrency Markets**

Scale

75,000,000,000,000

75 Trillion

300,000,000,000

300 Billion

**Exchanges** 

















**Prime Broker** 







**Introducing Broker** 











**Investors** 











## **MARKET DOMINATED BY PROFESSIONAL INVESTORS**





The market structure conforms to the "80/20 principle" of traditional financial market.



BRCT Investor's goal is to discover the needs of the market and to provide customized services for professional investors.



## **BROKERAGE SERVICE VALUATION MODEL**







Professionals

Revenue: 1.90 bn

AUM: 150bn

Accounts: 640.000

Annually Orders: 200 bn

Operating Margin Rate: 65%

25% from Broker Service

charles SCHWAB

Indi