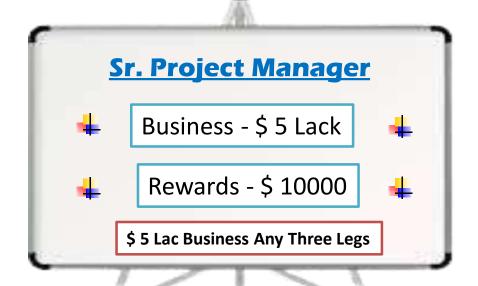

*DUAL PROFIT BONUS**



| Sr. No | Level                 | Interest / Month |  |  |
|--------|-----------------------|------------------|--|--|
| 1      | 1 <sup>st</sup> Level | 30%              |  |  |
| 2      | 2 <sup>nd</sup> Level | 20%              |  |  |
| 3      | 3 <sup>rd</sup> Level | 10%              |  |  |
| 4      | 4 <sup>th</sup> Level | 5%               |  |  |
| 5      | 5 <sup>th</sup> Level | 3%               |  |  |
| 6      | 6 <sup>th</sup> Level | 2%               |  |  |
| 7      | 7 <sup>th</sup> Level | 1%               |  |  |







### Asset Advisor









#### Sr. Asset Advisor









## **Designation – Executive**









### - Sr. Executive









## Manager









## - Sr. Manager









## Project Manager









## - Sr.Project Manager









## Director







## **AMERICAN FINANCIAL MARKETS vs. CRYPTOCURRENCY**



#### **American Financial Markets**

#### **Cryptocurrency Markets**

Scale

75,000,000,000,000

75 Trillion

300,000,000,000

300 Billion

**Exchanges** 

















**Prime Broker** 







**Introducing Broker** 











**Investors** 











## **MARKET DOMINATED BY PROFESSIONAL INVESTORS**





The market structure conforms to the "80/20 principle" of traditional financial market.



BRCT Investor's goal is to discover the needs of the market and to provide customized services for professional investors.



## **BROKERAGE SERVICE VALUATION MODEL**







Professionals

Revenue: 1.90 bn

AUM: 150bn

Accounts: 640.000

Annually Orders: 200 bn

Operating Margin Rate: 65%

25% from Broker Service