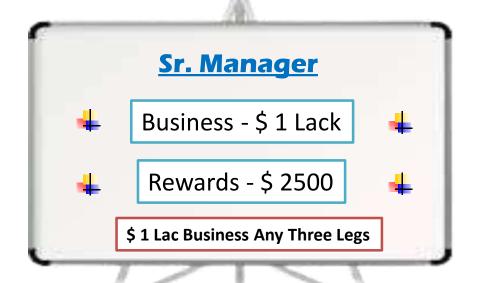

\$ 10 as Introduction Bonus



## **LEVEL BONUS**







## **DUAL PROFIT BONUS**



| Sr. No | Level                 | Interest / Month |  |  |
|--------|-----------------------|------------------|--|--|
| 1      | 1 <sup>st</sup> Level | 30%              |  |  |
| 2      | 2 <sup>nd</sup> Level | 20%              |  |  |
| 3      | 3 <sup>rd</sup> Level | 10%              |  |  |
| 4      | 4 <sup>th</sup> Level | 5%               |  |  |
| 5      | 5 <sup>th</sup> Level | 3%               |  |  |
| 6      | 6 <sup>th</sup> Level | 2%               |  |  |
| 7      | 7 <sup>th</sup> Level | 1%               |  |  |







### Asset Advisor









#### Sr. Asset Advisor









## **Designation – Executive**









### - Sr. Executive









## Manager









## - Sr. Manager









## Project Manager









## - Sr.Project Manager









## Director







## **AMERICAN FINANCIAL MARKETS vs. CRYPTOCURRENCY**



#### **American Financial Markets**

#### **Cryptocurrency Markets**

Scale

75,000,000,000,000

75 Trillion

300,000,000,000

300 Billion

**Exchanges** 

















**Prime Broker** 







**Introducing Broker** 











**Investors** 











## **MARKET DOMINATED BY PROFESSIONAL INVESTORS**





The market structure conforms to the "80/20 principle" of traditional financial market.



BRCT Investor's goal is to discover the needs of the market and to provide customized services for professional investors.



## **BROKERAGE SERVICE VALUATION MODEL**







Professionals

Revenue: 1.90 bn

AUM: 150bn

Accounts: 640.000

Annually Orders: