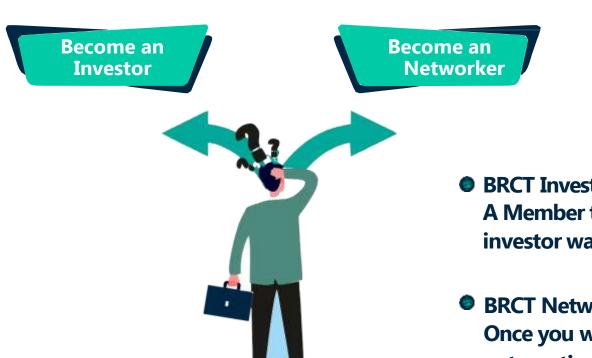

# TWO WAY OF OPERATION

BRCT Investor :-A Member that puts money/crypto into BRCT investor wallet in order to make Trade Revenue profit.

BRCT Networker :-Once you will activate you 1st Referral, You will be automatically rewarded as advisor.