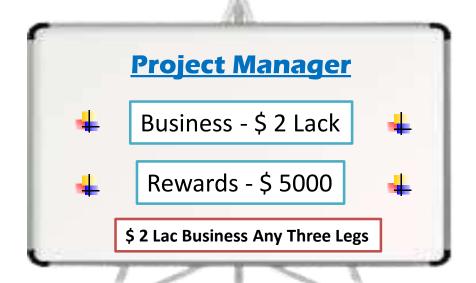

## **LEVEL BONUS**







## **DUAL PROFIT BONUS**



| Sr. No | Level                 | Interest / Month |  |  |
|--------|-----------------------|------------------|--|--|
| 1      | 1 <sup>st</sup> Level | 30%              |  |  |
| 2      | 2 <sup>nd</sup> Level | 20%              |  |  |
| 3      | 3 <sup>rd</sup> Level | 10%              |  |  |
| 4      | 4 <sup>th</sup> Level | 5%               |  |  |
| 5      | 5 <sup>th</sup> Level | 3%               |  |  |
| 6      | 6 <sup>th</sup> Level | 2%               |  |  |
| 7      | 7 <sup>th</sup> Level | 1%               |  |  |







### Asset Advisor









#### Sr. Asset Advisor









## **Designation – Executive**









### - Sr. Executive









## Manager









## - Sr. Manager









## Project Manager









## - Sr.Project Manager









## Director







## **AMERICAN FINANCIAL MARKETS vs. CRYPTOCURRENCY**



#### **American Financial Markets**

#### **Cryptocurrency Markets**

Scale

75,000,000,000,000

75 Trillion

300,000,000,000

300 Billion

**Exchanges** 

















**Prime Broker** 







**Introducing Broker** 











**Investors** 











## **MARKET DOMINATED BY PROFESSIONAL INVESTORS**





The market structure conforms to the "80/20 principle" of traditional financial market.



BRCT Investor's goal is to discover the needs of the market and to provide customized services for professional investors.



## **BROKERAGE SERVICE VALUATION MODEL**







Professionals

Revenue: 1.90 bn

AUM: 150bn

Accounts: 640.000

Annually Orders: 200 bn

Operating Margin Ra