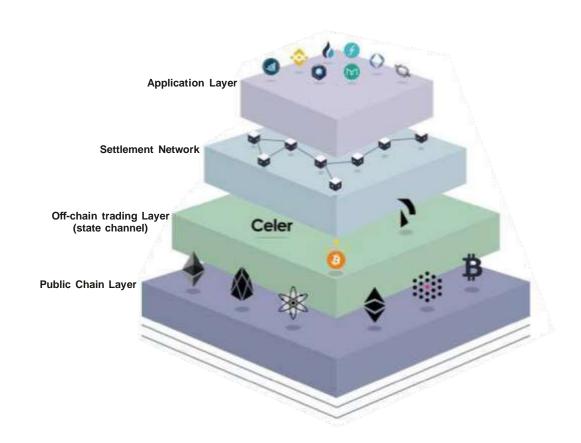

#### Public chain protocol layer

Infrastructure and security support

#### Off-chain trading layer

Private channels with high speed for traders

#### **Settlement network layer**

Reducing compliance costs, providing friction-free trading

#### **Application layer**

Providing rich and varied application services