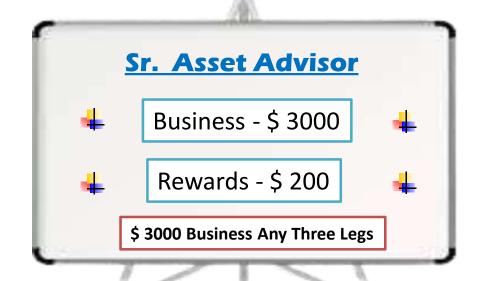

|
| 2      | 36 Months       | 4%               |









10%

For Example



Invest 100 USDT

You Will Get \$ 10 as Introduction Bonus



## **LEVEL BONUS**







## **DUAL PROFIT BONUS**



| Sr. No | Level                 | Interest / Month |  |  |
|--------|-----------------------|------------------|--|--|
| 1      | 1 <sup>st</sup> Level | 30%              |  |  |
| 2      | 2 <sup>nd</sup> Level | 20%              |  |  |
| 3      | 3 <sup>rd</sup> Level | 10%              |  |  |
| 4      | 4 <sup>th</sup> Level | 5%               |  |  |
| 5      | 5 <sup>th</sup> Level | 3%               |  |  |
| 6      | 6 <sup>th</sup> Level | 2%               |  |  |
| 7      | 7 <sup>th</sup> Level | 1%               |  |  |







### Asset Advisor









#### Sr. Asset Advisor









## **Designation – Executive**









### - Sr. Executive









## Manager









## - Sr. Manager









## Project Manager









## - Sr.Project Manager









## Director







## **AMERICAN FINANCIAL MARKETS vs. CRYPTOCURRENCY**



#### **American Financial Markets**

#### **Cryptocurrency Markets**

Scale

75,000,000,000,000

75 Trillion

300,000,000,000

300 Billion

**Exchanges** 

















**Prime Broker** 







**Introducing Broker** 











**Investors** 











## **MARKET DOMINATED BY PROFESSIONAL INVESTORS**





The market structure conforms to the "80/20 principle" of traditional financial market.



BRCT Investor's goal is to discover the needs of the market and to provide customized services for professional investors.



## **BROKERAG