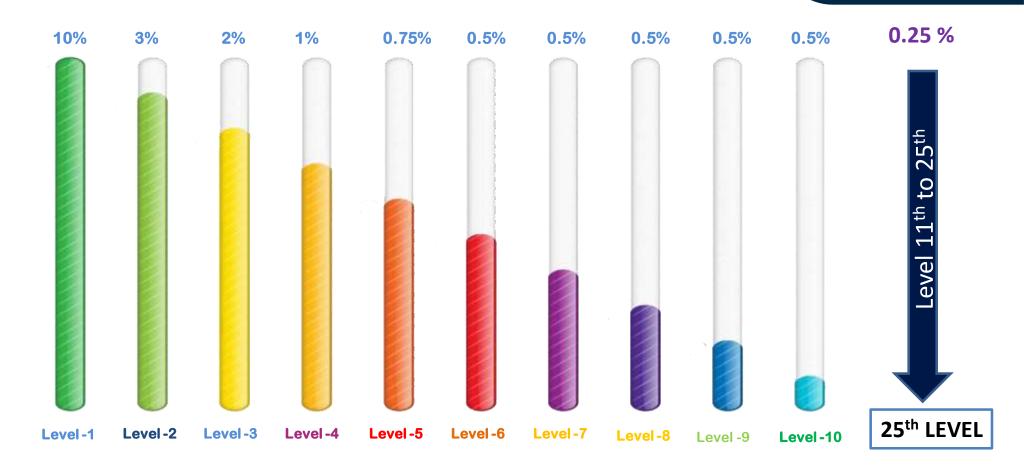

## **LEVEL BONUS**

## **DUAL PROFIT BONUS**

| Sr. No | Level                 | Interest / Month |  |  |
|--------|-----------------------|------------------|--|--|
| 1      | 1 <sup>st</sup> Level | 30%              |  |  |
| 2      | 2 <sup>nd</sup> Level | 20%              |  |  |
| 3      | 3 <sup>rd</sup> Level | 10%              |  |  |
| 4      | 4 <sup>th</sup> Level | 5%               |  |  |
| 5      | 5 <sup>th</sup> Level | 3%               |  |  |
| 6      | 6 <sup>th</sup> Level | 2%               |  |  |
| 7      | 7 <sup>th</sup> Level | 1%               |  |  |