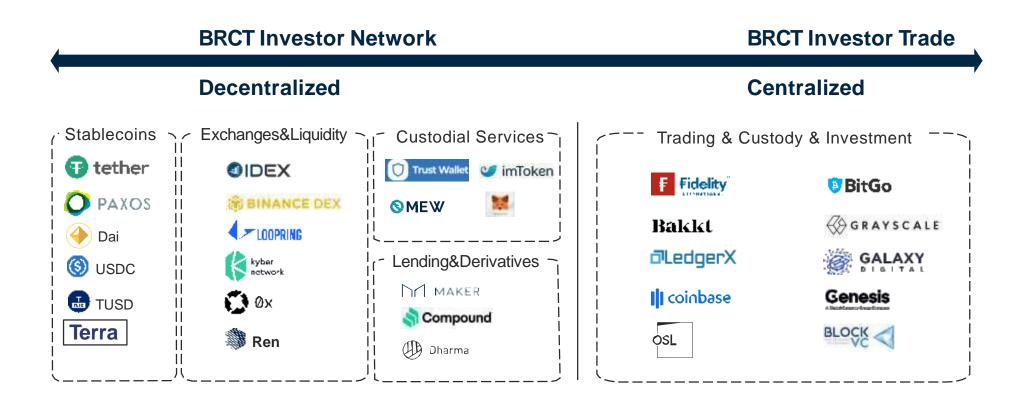

pain points and dynamically taken advantage of the changing market conditions.

#### Remarkable User Growth and Operational Data

The Beta Version of BRCT has connected over 30 global leading exchanges and achieved over \$100million max daily trading volume. The enthusiasm of the seed institutional users gives us strong confidence in a promising potential of exponential user growth.

#### **BRCT Investor Positioning Statement**

BRCT Investor is a global prime broker specialized in crypto trading and asset management. We provide crypto brokerage services for institutional clients and professional traders with revolutionary products, including spot & margin trading, derivatives, data, custody, lending and staking in one account.

## **BRCT ROADMAP**





### **CRYPTO FINANCE LANDSCAPE**





## **BRCT INVESTOR NETWORK**



#### Public chain protocol layer

Infrastructure and security support

#### Off-chain trading layer

Private channels with high speed for traders

#### **Settlement network layer**

Reducing compliance costs, providing friction-free trading

#### **Application layer**

Providing rich and varied application services





## **TYPE OF RETURN**





NOTE – No Time Limit AWARDS & REWARDS Bonus as Gift

# TWO WAY OF OPERATION





BRCT Investor :-A Member that puts money/crypto into BRCT investor wallet in order to make Trade Revenue profit.

BRCT Networker :-Once you will activate you 1st Referral, You will be automatically rewarded as advisor.

**Minimum 100 USDT Joining Amount** 







## **AnyTime Withdrawal Available Minimum \$30**





| DIRECT   | PERCE