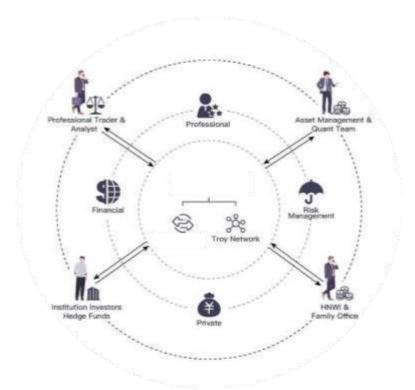

## **BRCT INVESTOR NETWORK**

#### **BRCT Investor Positioning Statement**

BRCT Investor is a global prime broker specialized in crypto trading and asset management. We provide crypto brokerage services for institutional clients and professional traders with revolutionary products, including spot & margin trading, derivatives, data, custody, lending and staking in one account.