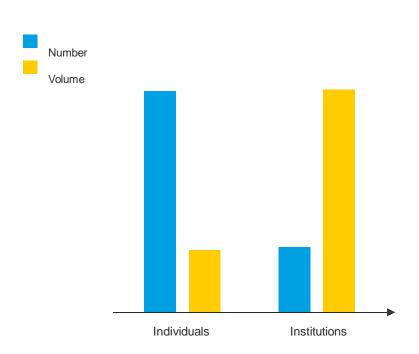

#### The Absence of Prime Broker

As the marketcap of cryptocurrencies exceeds \$300 billion, the entire liquidity structure is still highly segmented across top 10 crypto exchanges. 28% of professionals contribute over 74% of trading volume. The absence of Prime Brokers leads to inefficiency of settlement and exposure to account management risks.

## **MARKET DOMINATED BY PROFESSIONAL INVESTORS**

The market structure conforms to the "80/20 principle" of traditional financial market.

BRCT Investor's goal is to discover the needs of the market and to provide customized services for professional investors.