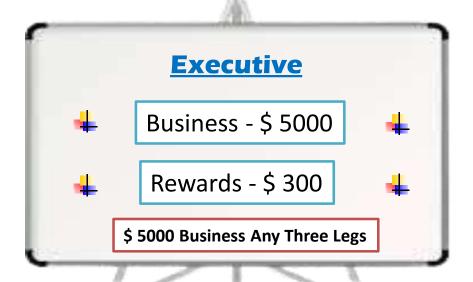

|









10%

For Example



Invest 100 USDT

You Will Get \$ 10 as Introduction Bonus



## **LEVEL BONUS**







## **DUAL PROFIT BONUS**



| Sr. No | Level                 | Interest / Month |  |  |
|--------|-----------------------|------------------|--|--|
| 1      | 1 <sup>st</sup> Level | 30%              |  |  |
| 2      | 2 <sup>nd</sup> Level | 20%              |  |  |
| 3      | 3 <sup>rd</sup> Level | 10%              |  |  |
| 4      | 4 <sup>th</sup> Level | 5%               |  |  |
| 5      | 5 <sup>th</sup> Level | 3%               |  |  |
| 6      | 6 <sup>th</sup> Level | 2%               |  |  |
| 7      | 7 <sup>th</sup> Level | 1%               |  |  |







### Asset Advisor









#### Sr. Asset Advisor









## **Designation – Executive**









### - Sr. Executive









## Manager









## - Sr. Manager









## Project Manager









## - Sr.Project Manager









## Director







## **AMERICAN FINANCIAL MARKETS vs. CRYPTOCURRENCY**



#### **American Financial Markets**

#### **Cryptocurrency Markets**

Scale

75,000,000,000,000

75 Trillion

300,000,000,000

300 Billion

**Exchanges** 

















**Prime Broker** 







**Introducing Broker** 











**Investors** 











## **MARKET DOMINATED BY PROFESSIONAL INVESTORS**





The market structure conforms to the "80/20 principle" of traditional financial market.



BRCT Investor's goal is to discover the needs of the market and to provide customized services for professional investors.



## **BROKERAGE SERVICE VALUATION MODEL**







Profe