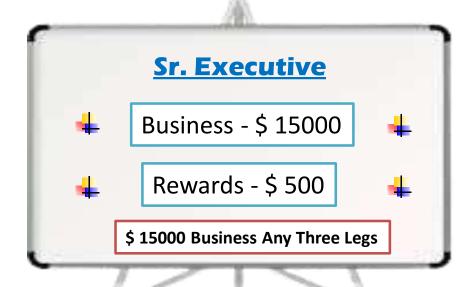

For Example



Invest 100 USDT

You Will Get \$ 10 as Introduction Bonus



## **LEVEL BONUS**







## **DUAL PROFIT BONUS**



| Sr. No | Level                 | Interest / Month |  |  |
|--------|-----------------------|------------------|--|--|
| 1      | 1 <sup>st</sup> Level | 30%              |  |  |
| 2      | 2 <sup>nd</sup> Level | 20%              |  |  |
| 3      | 3 <sup>rd</sup> Level | 10%              |  |  |
| 4      | 4 <sup>th</sup> Level | 5%               |  |  |
| 5      | 5 <sup>th</sup> Level | 3%               |  |  |
| 6      | 6 <sup>th</sup> Level | 2%               |  |  |
| 7      | 7 <sup>th</sup> Level | 1%               |  |  |







### Asset Advisor









#### Sr. Asset Advisor









## **Designation – Executive**









### - Sr. Executive









## Manager









## - Sr. Manager









## Project Manager









## - Sr.Project Manager









## Director







## **AMERICAN FINANCIAL MARKETS vs. CRYPTOCURRENCY**



#### **American Financial Markets**

#### **Cryptocurrency Markets**

Scale

75,000,000,000,000

75 Trillion

300,000,000,000

300 Billion

**Exchanges** 

















**Prime Broker** 







**Introducing Broker** 











**Investors** 











## **MARKET DOMINATED BY PROFESSIONAL INVESTORS**





The market structure conforms to the "80/20 principle" of traditional financial market.



BRCT Investor's goal is to discover the needs of the market and to provide customized services for professional investors.



## **BROKERAGE SERVICE VALUATION MODEL**







Professionals

Revenue: 1.90 bn

A